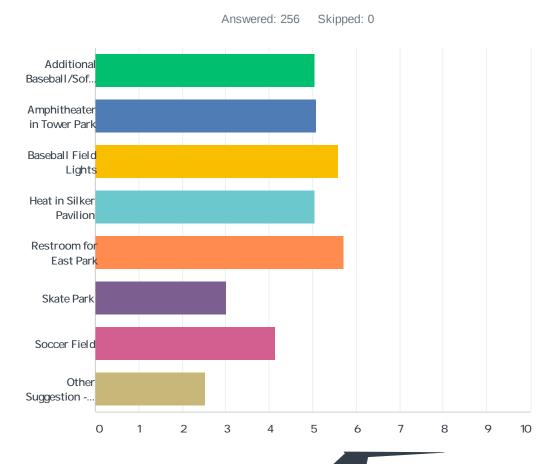

## Q1 Rank the options below 1 through 8 in order of priority (1 being the highest priority)

| 1                                      |              | 2            | 3            | 4            |              |             |              |             |     |      |
|----------------------------------------|--------------|--------------|--------------|--------------|--------------|-------------|--------------|-------------|-----|------|
| Additional<br>Baseball/Softball Fields | 17.00%<br>42 | 20.65%<br>51 | 10.12%<br>25 | 10.53%<br>26 | 12.55%<br>31 | 9.72%<br>24 | 12.15%<br>30 | 7.29%<br>18 | 247 | 5.05 |
| Amphitheater in Tower                  | 13.25%       | 16.87%       | 18.47%       | 13.65%       | 10.44%       | 11.65%      | 12.05%       | 3.61%       |     |      |
| Park                                   | 33           | 42           | 46           | 34           | 26           | 29          | 30           | 9           | 249 | 5.08 |
| Baseball Field Lights                  | 24.00%       | 16.80%       | 16.80%       | 12.40%       | 10.80%       | 9.20%       | 4.40%        | 5.60%       |     |      |
|                                        | 60           | 42           | 42           | 31           | 27           | 23          | 11           | 14          | 250 | 5.58 |
| Heat in Silker Pavilion                | 8.00%        | 15.20%       | 14.40%       | 26.00%       | 18.00%       | 9.60%       | 8.00%        | 0.80%       |     |      |
|                                        | 20           | 38           | 36           | 65           | 45           | 24          | 20           | 2           | 250 | 5.04 |
| Restroom for East Park                 | 25.00%       | 13.49%       | 18.65%       | 13.10%       | 17.46%       | 7.14%       | 3.17%        | 1.98%       |     |      |
|                                        | 63           | 34           | 47           | 33           | 44           | 18          | 8            | 5           | 252 | 5.71 |
| Skate Park                             | 1.23%        | 4.51%        | 5.33%        | 7.38%        | 10.25%       | 23.77%      | 32.38%       | 15.16%      |     |      |
|                                        | 3            | 11           | 13           | 18           | 25           | 58          | 79           | 37          | 244 | 3.02 |
| Soccer Field                           | 5.24%        | 10.48%       | 10.89%       | 13.31%       | 14.92%       | 20.97%      | 19.76%       | 4.44%       |     |      |
|                                        | 13           | 26           | 27           | 33           | 37           | 52          | 49           | 11          | 248 | 4.14 |
| Other Suggestion -                     | 9.01%        | 2.25%        | 5.41%        | 3.60%        | 3.60%        | 7.66%       | 9.01%        | 59.46%      |     |      |
| Please List Below                      | 20           | 5            | 12           | 8            | 8            | 17          | 20           | 132         | 222 | 2.53 |